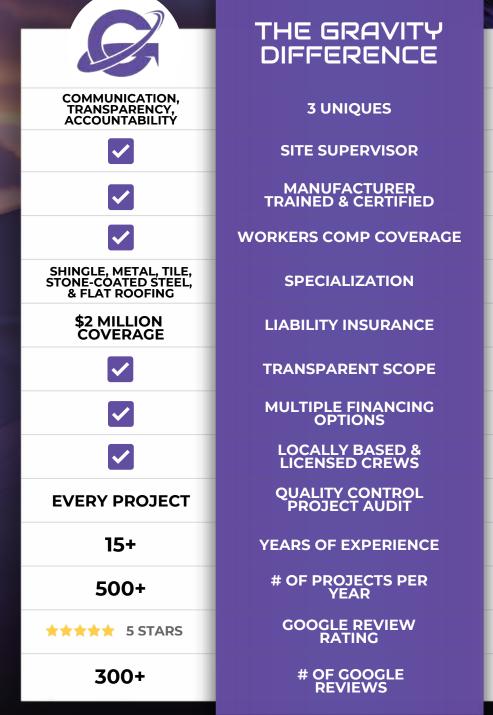

# WE ARE BIG ON COMMUNICATION

Through advanced technology utilization, automations & processes developed for maxium efficiency & communication we keep you in the loop. With our detailed workflow, you will never question what's happening next. Our daily recaps provided by our dedicated Project Manager details exactly what was done in the current day, what will be done the following day, as well as the time of arrival. This process is designed to give you confidence and peace-of-mind during your installation, even if you may not be at your property throughout the day.

We recognize continuous communication is crucial to ensure homeowner's peace of mind. Our internal messaging system provides one platform and one point-of-contact to ensure that you remain in the loop and up-to-date with your project progress to help ensure stress-free roof and/or siding replacement.