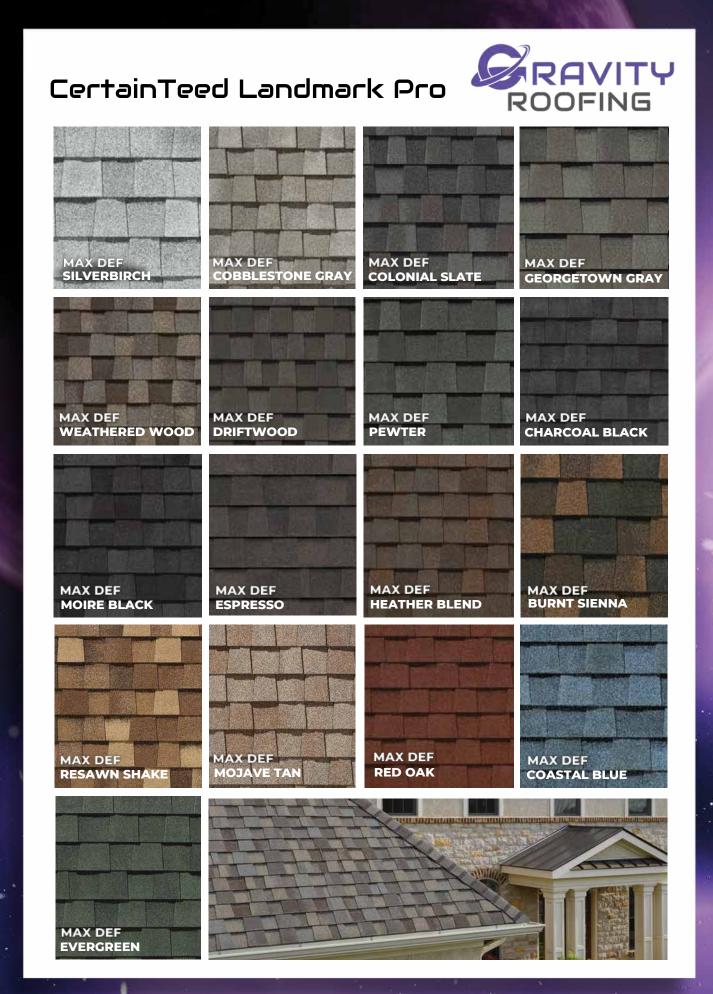

# CertainTeed E

CertainTeed shingles are an excellent choice for your home's roofing needs, offering a unique combination of durability, affordability, and aesthetic appeal. They are engineered to provide superior protection against the elements, ensuring your roof stays intact through harsh weather conditions. With a variety of styles and colors to choose from, CertainTeed shingles not only enhance the curb appeal of your home but also come with an industry-leading warranty that gives you peace of mind. Choosing CertainTeed means investing in a quality product that's trusted by experts and homeowners alike

## Landmark

Landmark shingles provide durability and aesthetics. They feature Class A fire resistance and StreakFighter® algae resistance, with a multilayer design and various colors.

### Landmark® Pro

CertainTeed's Landmark Pro shingles offer durability, impact & algae resistance, Class A fire rating, & easy installation.