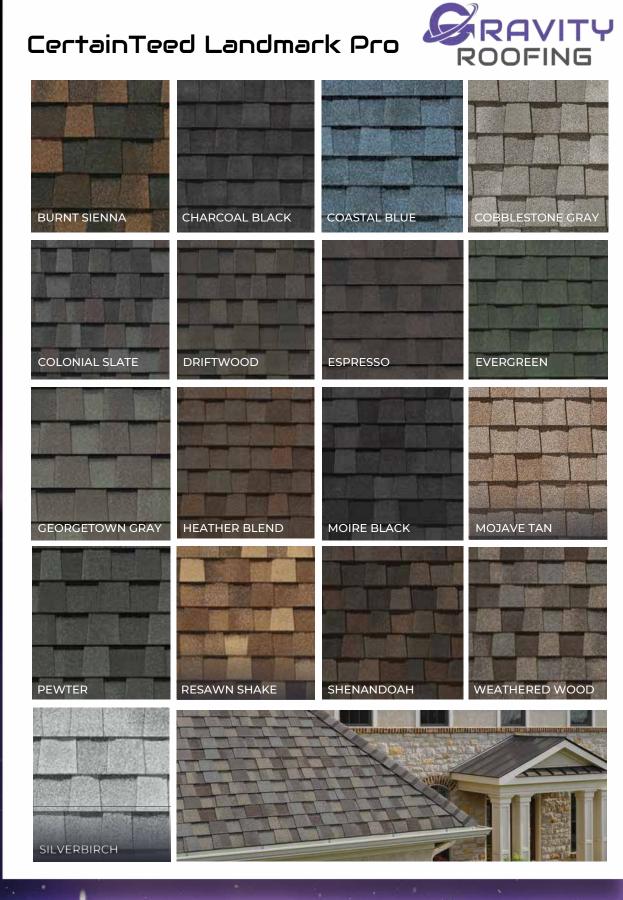

# CertainTeed E

CertainTeed shingles are an excellent choice for your home's roofing needs, offering a unique combination of durability, affordability, and aesthetic appeal. They are engineered to provide superior protection against the elements, ensuring your roof stays intact through harsh weather conditions. With a variety of styles and colors to choose from, CertainTeed shingles not only enhance the curb appeal of your home but also come with an industry-leading warranty that gives you peace of mind. Choosing CertainTeed means investing in a quality product that's trusted by experts and homeowners alike

## Landmark

Landmark shingles provide durability and aesthetics. They feature Class A fire resistance and StreakFighter® algae resistance, with a multilayer design and various colors.

### Landmark® Pro

CertainTeed's Landmark Pro shingles offer durability, impact & algae resistance, Class A fire rating, & easy installation.