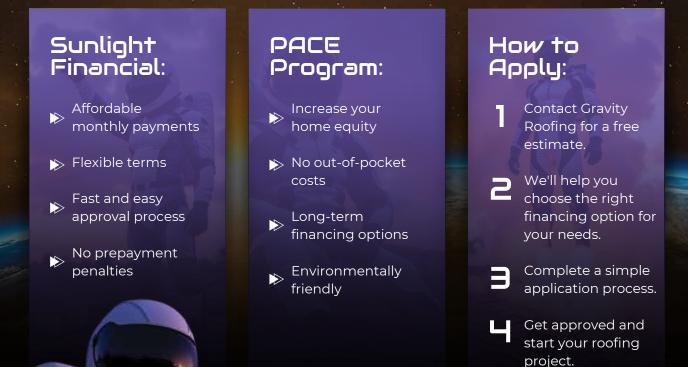

## GET THE ROOF YOU NEED TODAY WITH AFFORDABLE FINANCING OPTIONS

At Gravity Roofing, we understand that a new roof is a significant investment. That's why we've partnered with Sunlight Financial & Ygrene to offer a variety of financing options to make your dream roof a budget-friendly reality.

#### CAN I FINANCE MY ROOF PROJECT?

Yes! We provide multiple financing solutions which include promotional and standard installment terms. It is essential that you are provide the flexibility you require to finance your home improvement project, so we may provide the options that best suit your needs.

## DON'T WAIT ANY LONGER TO GET THE ROOF YOU DESERVE.

CONTACT GRAVITY ROOFING TODAY TO LEARN MORE ABOUT OUR FINANCING OPTIONS.