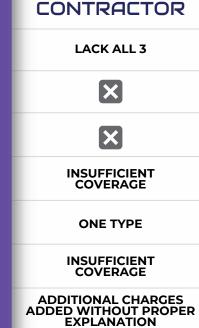

#### I RECEIVED BIDS FROM 3 COMPANIES. WHICH ONE SHOULD I GO WITH?

In today's world, we all know that you typically get what you pay for. While a roof may not be as exciting as a kitchen renovation, it's importance is still crucial. Your roof protects everything beneath it, including your family, belongings, and interior/exterior components. Putting on a cheap(for now) roof could cost you more money in the long run if your roofer is not skilled, or leaves out essential materials to cut costs.